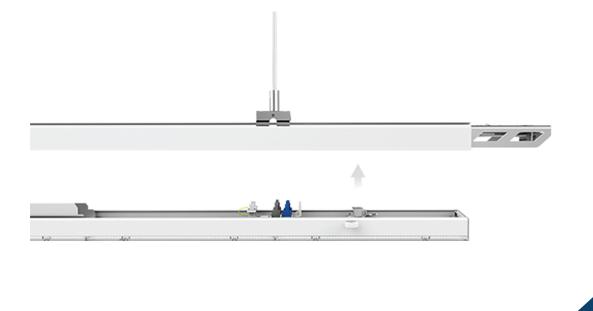

- Transform your space into an experience
- Combination of both accent and ambient lighting in one design with clean aesthetic transition between the linear and spot modules: drivers for spots are 'hidden' inside the trunk.
- Easily modify configuration of the module when store layout changes:
  - Full flexibility to place general lighting units, spots, lighting controls, emergency lighting units and blind covers at any position (2-foot grid)
  - The versatile trunking enables changes without the need of tools and technical know-how.