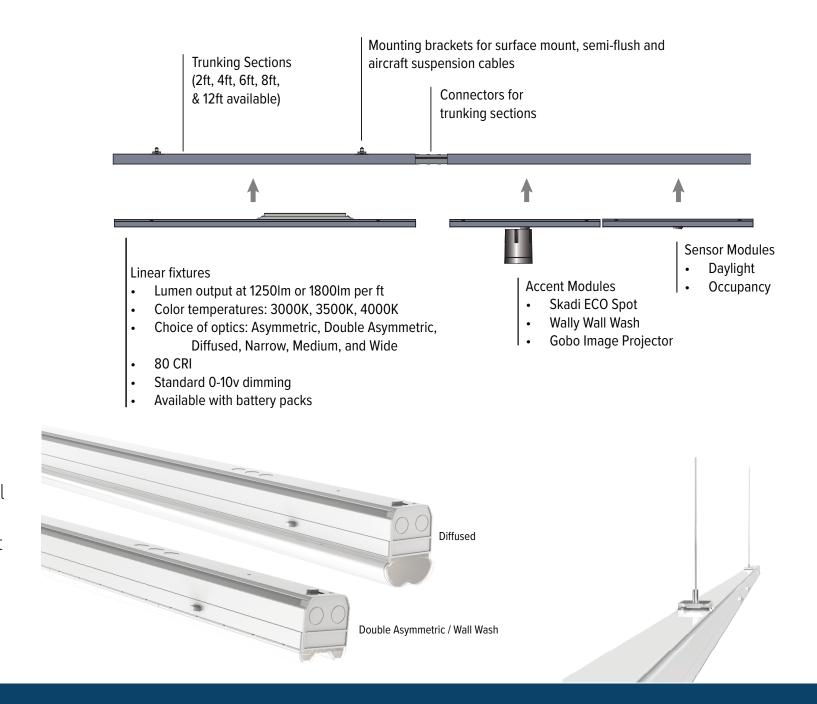

- Transform your space into an experience
- Combination of both accent and ambient lighting in one design with clean aesthetic transition between the linear and spot modules: drivers for spots are 'hidden' inside the trunk.
- Easily modify configuration of the module when store layout changes:
  - Full flexibility to place general lighting units, spots, lighting controls, emergency lighting units and blind covers at any position (2-foot grid)
  - The versatile trunking enables changes without the need of tools and technical know-how.