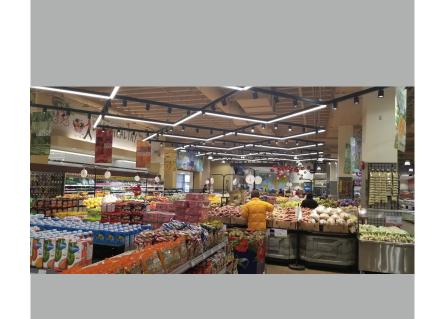

## STRONG CONNECT

Modular Linear Lighting System

The NORDEON SC System is a unique integration of both accent and ambient lighting into a single solution. The wide range of optical solutions and the flexibility in positioning makes Strong Connect the ideal solution for commercial and retail applications.

## WIDE VARIETY OF OPTICS, PERFECTLY SUITABLE FOR ALL RETAIL ENVIRONMENTS

\*Contact factory for Narrow, Medium, and wide beam distributions