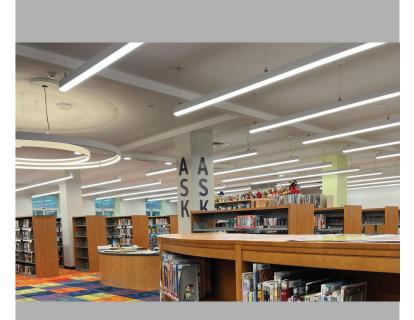

## STRONG CONNECT

Modular Linear Lighting System

The NORDEON SC System is a unique integration of both accent and ambient lighting into a single solution. The wide range of optical solutions and the flexibility in positioning makes Strong Connect the ideal solution for commercial and retail applications.

## WIDE VARIETY OF OPTICS, PERFECTLY SUITABLE FOR ALL RETAIL ENVIRONMENTS

\*Contact factory for Narrow, Medium, and wide beam distributions