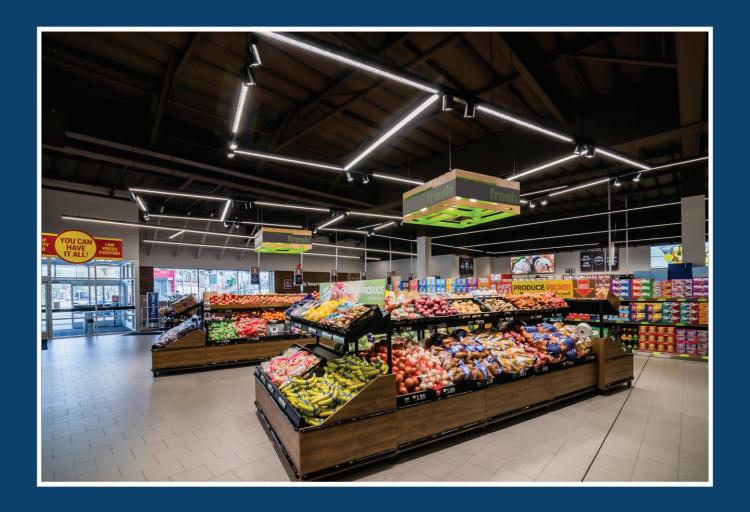

## STRONG CONNECT

Modular Linear Lighting System

The NORDEON SC System is a unique integration of both accent and ambient lighting into a single solution. The wide range of optical solutions and the flexibility in positioning makes Strong Connect the ideal solution for commercial and retail applications.

- Transform your space into an experience
- Combination of both accent and ambient lighting in one design with clean aesthetic transition between the linear and spot modules: drivers for spots are 'hidden' inside the trunk.
- Easily modify configuration of the module when store layout changes:
  - Full flexibility to place general lighting units, spots, lighting controls, emergency lighting units and blind covers at any position (2-foot grid)
  - The versatile trunking enables changes without the need of tools and technical know-how.