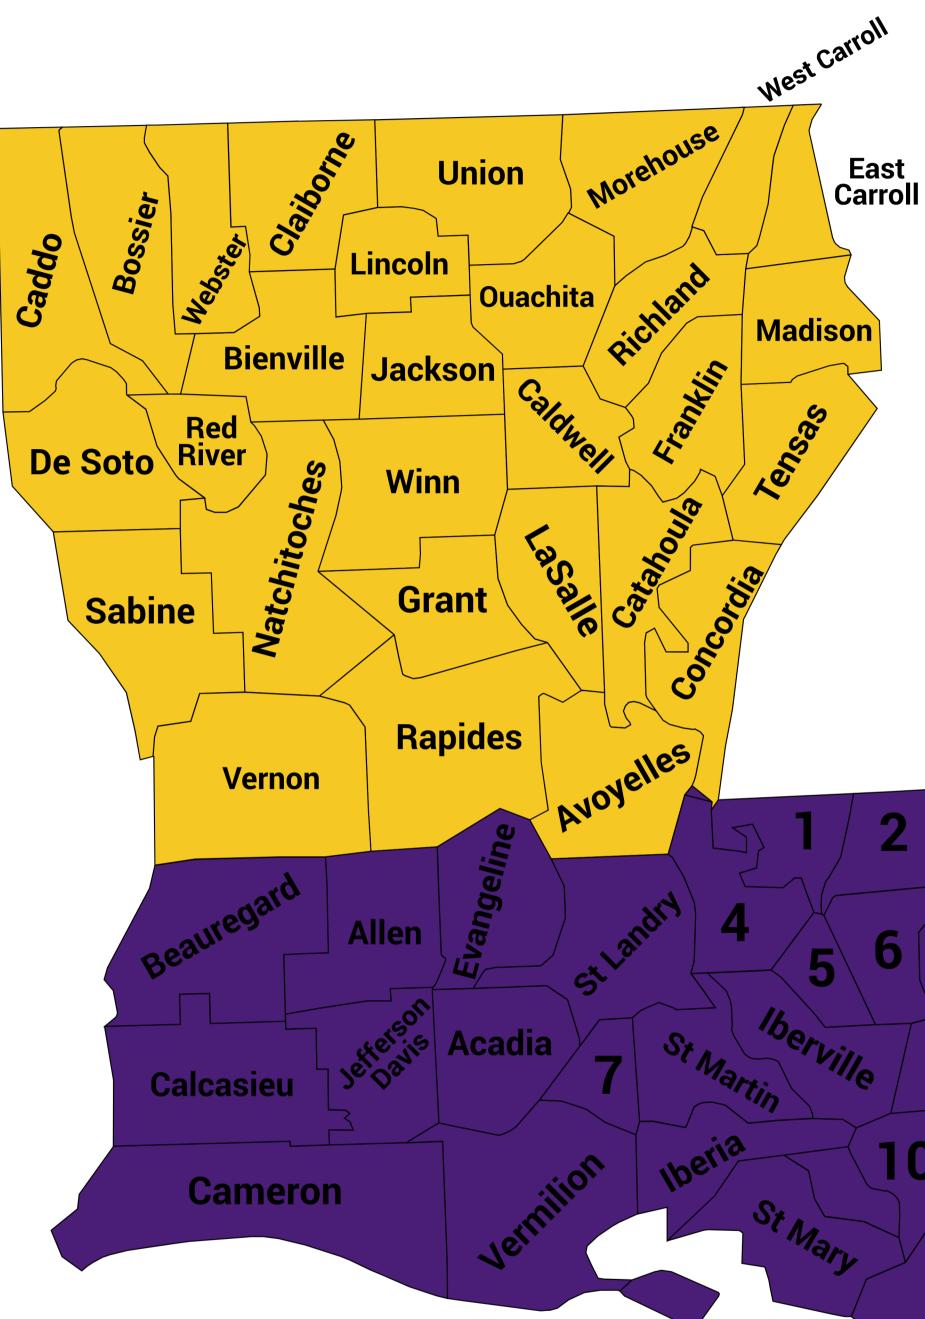

### **EXPERIENCE**<sub>®</sub> BRANDS

Washington, Tangipahoa 3 St Jam. OSTO. 8 14 2 10 **St Bernard** Proutche Plaquemines Terrebonne

- **1 West Feliciana**
- 2 East Feliciana
- 3 St Helena
- **4 Pointe Coupee**
- **5 West Baton Rouge**
- 6 East Baton Rouge
- 7 Lafayette
- 8 Ascension
- 9 St John the Baptist
- 10 Assumption
- 11 St James
- 12 St Charles
- 13 Jefferson
- 14 Orleans